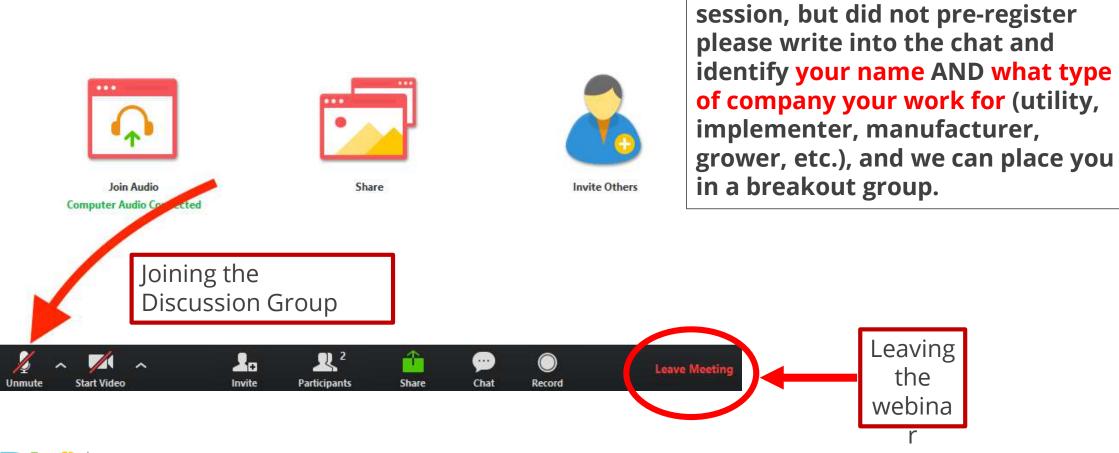

# Thank you!

Post Event Survey: <a href="https://www.surveymonkey.com/r/CXFPMKW">https://www.surveymonkey.com/r/CXFPMKW</a>

\* If you'd like to join the discussion